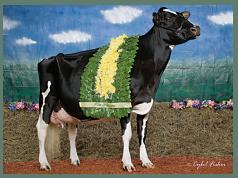

Savage-Leigh Gold Lona EX-92-USA
Winning Grand Champion honors at the 2013 Maryland State Fair

Savage-Leigh Licorice EX-92-USA GMD DOM Grand Champion, New York Spring International Show 2006

Savage-Leigh Leona EX-96 2E
Winning Supreme Champion at the 2012 Maryland State Fa

#### Licorice

The most popular and well-known daughter of Linda is the great Durham, Savage-Leigh Licorice EX-92-USA. "Licorice was special from the start," states Chip Savage, "When she was only three months old I got the first offer to sell but she was special with great show potential so I decided to keep her." And Licorice didn't disappoint, going on to become a great show cow and also a phenomenal brood cow. After Licorice was named reserve and intermediate champion at the New York Spring Show in 2004 behind Hillcroft Melanie Leader, she came back in 2006 and became senior and grand champion defeating the champion from World Dairy Expo six months earlier. "I have many great memories about this cow family, but Licorice winning the grand champion title at such a prestigious show is my greatest," says Chip without any hesitation. Licorice was HHM All-American Five-Year-Old 2006 and has been several times nominated All-American Produce of Dam (2012, 2011 and 2007).