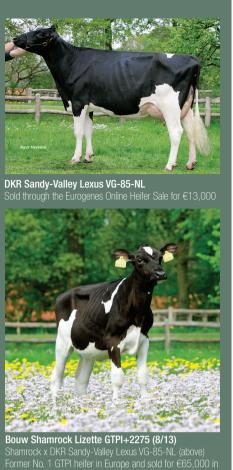

Jan sold his first Stol Joc trough the Eurogenes Online Heifer Sale for € 13,000 to Bouw Holsteins in the Netherlands. This heifer, DKR Sandy-Valley Lexus VG-85-NL, proved herself as a valuable investment. She is the dam of Bouw Mogul Lione GTPI+2395 +3.13T and Bouw Shamrock Lizette GTPI+2275 +2.91T. Lizette is the former No. 1 GTPI heifer in Europe and sold through the Holland Masters Sale 2012 for € 65,000 to RT Genetics (UK) Diamond Genetics and Hul-Stein (NL). Another Stol Joc, DKR Licorice VG-86-NL, sold through the Vente Drakkar in 2011 to B. Bredek of Westerwolda Holsteins (NL) and was first in her class at the HHH-Show as a two-year-old. A third full sister, DKR Linda, sold at the Vente Drakkar Edition of 2013 to Johan Zwijnenberg. Linda is also a beautiful cow and will be shown at the SPACE show in France. Johan clipped and showed Linda at a show in Normandy and he became so excited about her potential that he decided to buy her. The fourth full sister still remains at Drakkar Holsteins where she has a daughter by Bradnick.

Shamrock x DKR Sandy-Valley Lexus VG-85-NL (above) Former No. 1 GTPI heifer in Europe and sold for €65,000 in