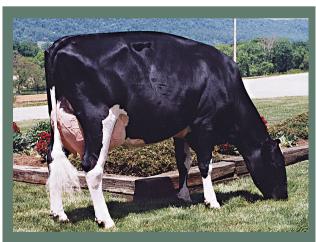

## Savage-Leigh Bellwood Linda

#### **History**

The maternal line of the Savage-Leigh Bellwood Linda family has been present at Savage-Leigh Farm in Maryland for a very long time. In fact, longer than Savage-Leigh breeder Chip Savage can remember. However, their career in the spotlight really kicked off with Bellwood Linda. When the dam of Linda, Savage-Leigh Star Linda VG-87-USA, had to be mated, breeder Chip Savage was interested in using one of the higher index sires. Chip explains, "At that time people were searching for high index cows and Bellwood was one of the high TPI sires and seemed to sire cows with good frames. I thought that this would be a good mating on the Blackstar and they could support Bellwood with their great udders, which has always been one of the strongest points of this cow family." So Chip bought five units of Bellwood to make the mating, he used two units to breed the Blackstar and the other three remained in the tank until Linda was milking.

"As a young calf I liked Linda but she was a bit too strong to show and her index was not high enough to generate a lot of interest," according to Chip. However, as soon as Linda freshened, in combination with an increasing index and placing third in the junior two-year-old class at Louisville, the interest started to grow. After she calved again as a three-year-old and was nominated All-American, the interest in Linda became overwhelming, "Sire analysts and breeders from all over the world were interested in buying something from Linda".